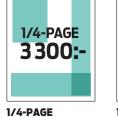

# **ADVERTISING IN PRINT**

FORMATS, PRICES IN SEK (Width × height in mm)

SPREAD Bleed: 460x290 mm Type area: 420x252 mm \* 1st spread: 27 500:-

Bleed: 230x290 mm

\* Backside: 20000 :-

Type area: 200x252 mm

\* 2nd/3rd cover: 18 000 :-

1/1-PAGE

1/2-PAGE LANDSCAPE Type area: 200x124 mm Bleed: 230x142mm 1/2 -PAGE PORTRAIT Type area: 98x252 mm Bleed: 117x290mm

1/4-PAGE 5000:-

Regular: 98x124 mm

Portrait: 47x252 mm

Landscape: 200x60 mm

1/4-PAGE

# 믈 5 mm trim margin

for cropping on formats with bleed. Preferred placement +10% on the price.