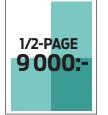

\* 2nd/3rd cover: 18 000 :-

1/1-PAGE

1/2-PAGE LANDSCAPE Type area: 200x124 mm Bleed: 230x142mm 1/2 -PAGE PORTRAIT Type area: 98x252 mm Bleed: 117x290mm

1/4-PAGE 5000:-

Regular: 98x124 mm

Portrait: 47x252 mm