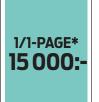

# **ADVERTISING IN PRINT**

FORMATS, PRICES IN SEK (Width × height in mm)

SPREAD Bleed: 460x290 mm Type area: 420x252 mm \* 1st spread: 27 500:-

Bleed: 230x290 mm

\* Backside: 20000 :-

Type area: 200x252 mm

\* 2nd/3rd cover: 18 000 :-

1/1-PAGE

1/2-PAGE LANDSCAPE Type area: 200x124 mm Bleed: 230x142mm 1/2 -PAGE PORTRAIT Type area: 98x252 mm Bleed: 117x290mm

1/4-PAGE 5000:-

Regular: 98x124 mm

Portrait: 47x252 mm