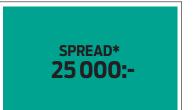

# **ADVERTISING IN PRINT**

FORMATS, PRICES IN SEK (Width × height in mm)

SPREAD Bleed: 460x290 mm Type area: 420x252 mm \* 1st spread: 27 500:-

Bleed: 230x290 mm

\* Backside: 20000 :-

Type area: 200x252 mm