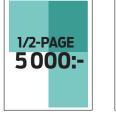

\* 2nd/3rd cover: 18 000 :-

1/1-PAGE

1/2-PAGE LANDSCAPE Type area: 200x124 mm Bleed: 230x142mm 1/2 -PAGE PORTRAIT Type area: 98x252 mm Bleed: 117x290mm

1/4-PAGE 5000:-

Regular: 98x124 mm

Portrait: 47x252 mm