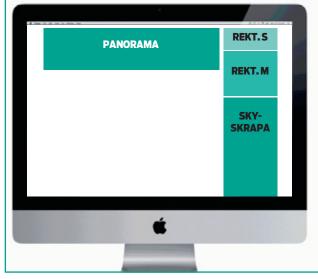

# WWW.KLASSIKER.NU – DESKTOP

|                    | FORMAT  | MAX kB* | СРМ |
|--------------------|---------|---------|-----|
| PANORAMA S         | 980x120 | 70kB    | 150 |
| PANORAMA M         | 980x240 | 70kB    | 200 |
| <b>REKTANGEL S</b> | 300×120 | 40kB    | 50  |
| <b>REKTANGEL M</b> | 300×250 | 40kB    | 75  |
| SKYSCRAPER         | 300×600 | 70kB    | 120 |